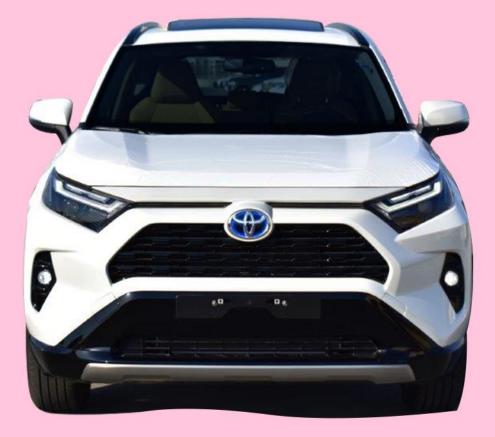

**EXTERIOR FEATURES 18" ALLOY WHEEL TIRES SIZE: 225/60R18** LED HEADLAMPS LED FRONT FOG LAMPS **SMART ENTRY SYSTEM FOR DRIVER** AND FRONT PASSENGER **DAYTIME RUNNING LIGHT (DRL) COLORED AND POWERED OUTSIDE REAR VIEW MIRRORS WITH TSL POWER RETRACTABLE SIDE MIRRORS MOON ROOF ROOF LINER REAR SPOILER** 