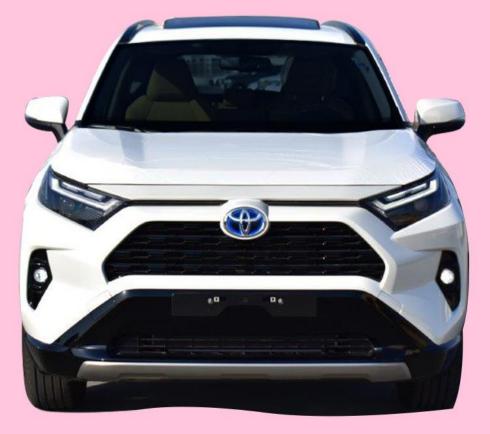

## 2023 TOYOTA RAV4 HYBRID XLE 2.5L AWD AUTOMATIC

**TECHNICAL FEATURES** ENGINE: 2.5L HEV, 4-CYLINDERS MAX OUTPUT (COMBINED): 219 HP / 5700 RPM MAX TORQUE (ENGINE): 221 N.M / 3600 - 5200 RPM MAX TORQUE (ELECTRIC MOTOR): 121 N.M **CONTINUOUS VARIABLE TRANSMISSION (CVT)** ALL WHEEL DRIVE (AWD E-FOUR) WITH TRAIL MODE FUEL TANK CAPACITY: 55L **FUEL CONSUMPTION: 22.2 KM/L 5 PASSENGERS (INCLUDING DRIVER)** 

**EXTERIOR FEATURES 18" ALLOY WHEEL TIRES SIZE: 225/60R18** LED HEADLAMPS LED FRONT FOG LAMPS **SMART ENTRY SYSTEM FOR DRIVER** AND FRONT PASSENGER **DAYTIME RUNNING LIGHT (DRL) COLORED AND POWERED OUTSIDE REAR VIEW MIRRORS WITH TSL POWER RETRACTABLE SIDE MIRRORS MOON ROOF ROOF LINER REAR SPOILER** 