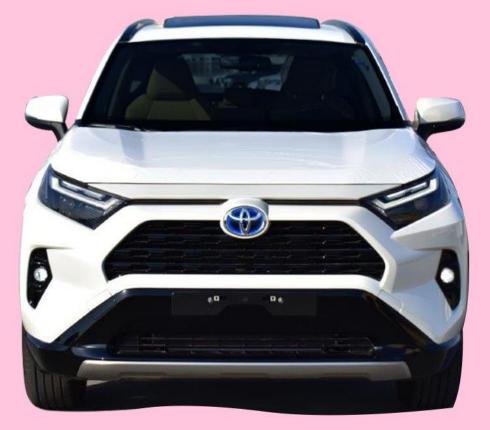

**EXTERIOR FEATURES 18" ALLOY WHEEL TIRES SIZE: 225/60R18** LED HEADLAMPS LED FRONT FOG LAMPS **SMART ENTRY SYSTEM FOR DRIVER** AND FRONT PASSENGER **DAYTIME RUNNING LIGHT (DRL) COLORED AND POWERED OUTSIDE REAR VIEW MIRRORS WITH TSL POWER RETRACTABLE SIDE MIRRORS MOON ROOF ROOF LINER REAR SPOILER** 