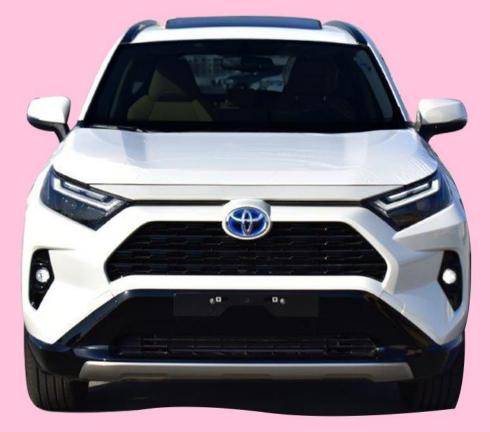

**EXTERIOR FEATURES 18" ALLOY WHEEL TIRES SIZE: 225/60R18** LED HEADLAMPS LED FRONT FOG LAMPS **SMART ENTRY SYSTEM FOR DRIVER** AND FRONT PASSENGER **DAYTIME RUNNING LIGHT (DRL) COLORED AND POWERED OUTSIDE REAR VIEW MIRRORS WITH TSL POWER RETRACTABLE SIDE MIRRORS MOON ROOF ROOF LINER REAR SPOILER** 