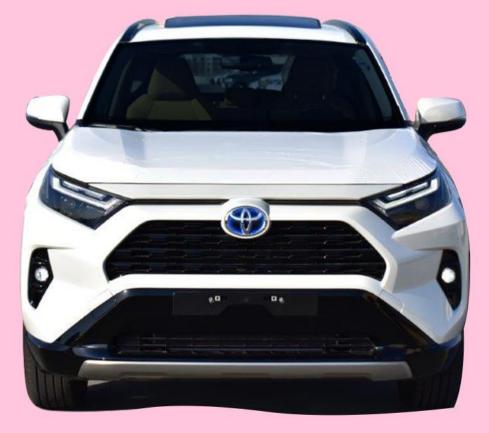

**EXTERIOR FEATURES 18" ALLOY WHEEL TIRES SIZE: 225/60R18** LED HEADLAMPS LED FRONT FOG LAMPS **SMART ENTRY SYSTEM FOR DRIVER** AND FRONT PASSENGER **DAYTIME RUNNING LIGHT (DRL) COLORED AND POWERED OUTSIDE REAR VIEW MIRRORS WITH TSL POWER RETRACTABLE SIDE MIRRORS MOON ROOF ROOF LINER REAR SPOILER** 