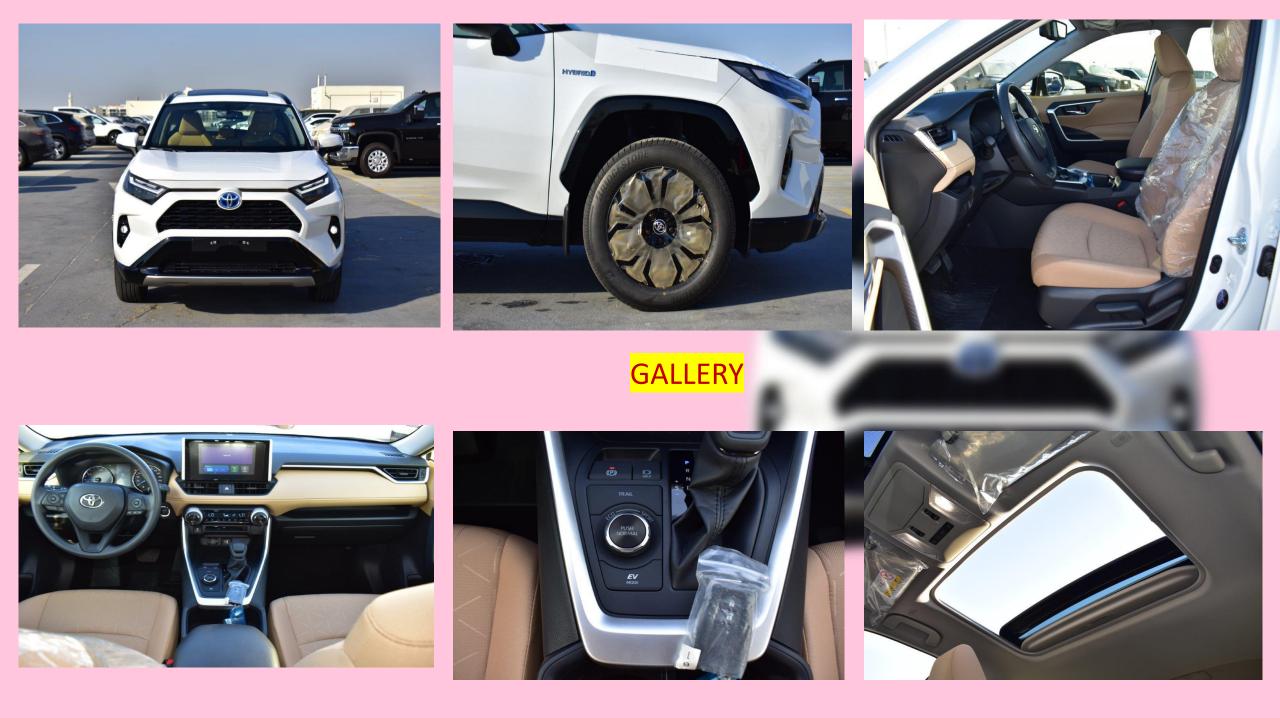

**EXTERIOR FEATURES 18" ALLOY WHEEL TIRES SIZE: 225/60R18** LED HEADLAMPS LED FRONT FOG LAMPS **SMART ENTRY SYSTEM FOR DRIVER** AND FRONT PASSENGER **DAYTIME RUNNING LIGHT (DRL) COLORED AND POWERED OUTSIDE REAR VIEW MIRRORS WITH TSL POWER RETRACTABLE SIDE MIRRORS MOON ROOF ROOF LINER REAR SPOILER** 

**INTERIOR FEATURES ENGINE PUSH START BUTTON** FABRIC SEAT WITH SPECIAL PATTERN **DRIVER SEAT VERTICAL ADJUSTER STEERING WHEEL CONTROLS TELESCOPIC STEERING WHEEL 4.2 INCH MULTI INFORMATION DISPLAY AUTOMATIC A/C WITH INDEPENDENT CONTROL DRIVER & PASSENGER REAR A/C DUCT** FRONT PASSENGER DOOR LOCK (MADE IN MALAYSIA)\* **AUTOMATIC POWER WINDOW ALL** DOORS SUN VISORS WITH ILLUMINATED VANITY MIRRORS **AUTO-DIMMING REAR VIEW MIRROR AUDIO & ENTERTAINMENT SYSTEM** 